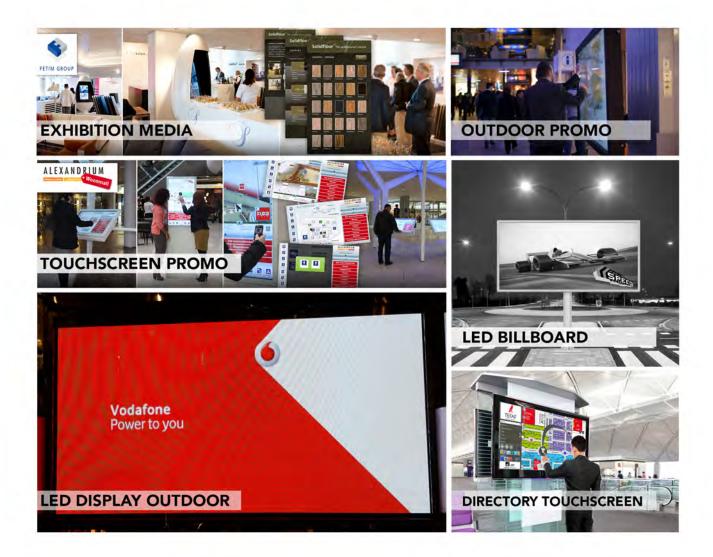

LED DISPLAY ARE GREAT FOR INDOOR AND OUTDOOR ADVERTISING

> LED DISPLAY 2 years Warranty

> > -

Our LED display boards are extremely well designed, rugged, reliable, and environmentally friendly products. They come in a comprehensive range of in varied sizes.

Boost your product now We are the multimedia product solution expert Delivering a message more effectively than traditional static sign

INDONESIA AUSTRALIA SINGAPORE

LED DISPLAY VIDEO WALL TOUCHSCREEN

## **PRODUCT USAGE**

Public area Shopping area High traffic area Building Exterior And many other

## WHY USE LED AND TOUCH SCREEN DISPLAY?

**Time Savings** Change your message, pricing or promotion without a long lead time.

**Reactive Marketing** Change your messaging to meet the needs and demands of your customer.

**Motion Graphics** Display eye catching motion, graphics and video content.

Maximised return on investment (ROI).

Greater readability and flexibility of use than traditional signs and billboards.