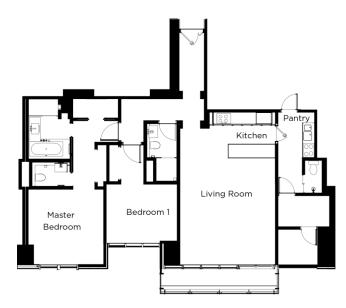

Elevated Lap Pool – Verdant Landscaping

BBQ Pavilions and Jogging Path

Children's Pool and Splash Fountain

Picturesque Gardens

**Functional Layout** 

Unit Plan

3 Bedroom Type B1

Unit Plan

3 Bedroom Type B2

Unit Plan 2 Bedroom Type A1

Unit Plan 2 Bedroom Type A2

Unit Plan

2 Bedroom Type A3

Unit Plan

2 Bedroom Type A4