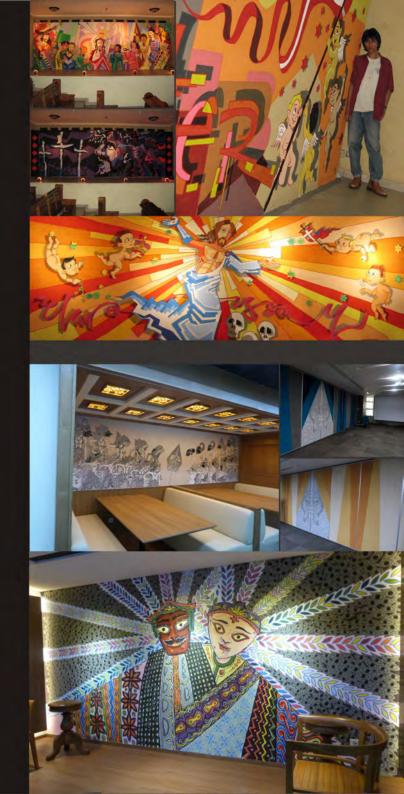

## mural creations making wall painting maestro artwork replication

(da Vinci, Picasso, Van Gogh, etc) manual and digital illustration face sketching, face painting, and oil paintir

## Q: What is the benefit of using mural?

A: It makes your places to be unique since the design will be really customized to your taste and needs. Second, it last longer, for interior place it could last normally at least for 7-8 years

Some of our Clients:

**Private Residential House, Apartment, and Villa all around Jakarta** Aisyah 62 Kindergarten Bank ANZ Bank Sahabat Sampoerna Bornga Korean Authentic Restaurant ClasMild Cor Jesu Kindergarten EvioPro PTI Architects Qatar Airways Robby Agus Photography Sahabat Financial Institute SpaceToon Tv Seruput Betawi Restaurant Summarecon Bekasi Mall Takigawa Japanese Restaurant Utkast Interior Design and many more...