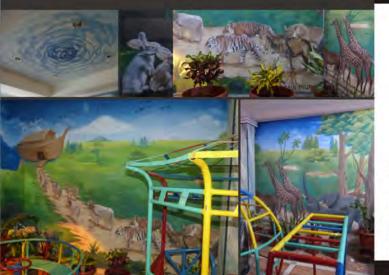

## mural creations making wall painting maestro artwork replication

(da Vinci, Picasso, Van Gogh, etc) manual and digital illustration face sketching, face painting, and oil paintir

## Q. What is Mural?

A: Mural is an art that visually created on a wall, ceiling or other large permanent surface.

## Q: Is wall the only media that can be used?

A: Nope, it can be made in wall, ceiling, canvas, sticker, vynil, wood, steel, glass, or even furniture as long as the media itself can be painted

## Q: What is the benefit of using mural?

A: It makes your places to be unique since the design will be really customized to your taste and needs. Second, it last longer, for interior place it could last normally at least for 7-8 years