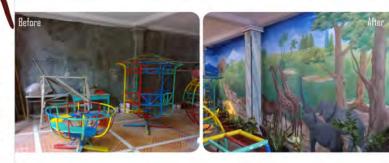

## Q: What is the benefit of using mural?

A: It makes your places to be unique since the design will be really customized to your taste and needs. Second, it last longer, for interior place it could last normally at least for 7-8 years

## Testimonial from people about Mural or Faux Painting

"I've been to Mercure Hotel in South Jakarta last week and "distracted" by the mural design they have for each room and the rooftop bar. I asked the staff, they told me the Jakartan artists did it. I imagine my room will be more comfortable and artistic if I have some kind of mural paint."

## Mike

"I put mural photo wall for about 7 months ago. I can even give you the email address for it if you are willing to. It gives a romantic effect to my living room honestly."