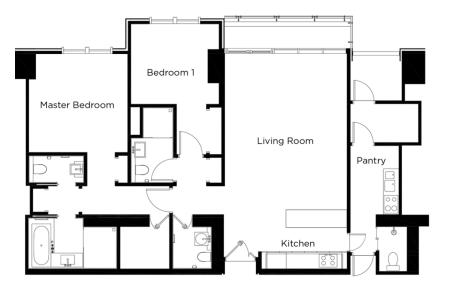

Elevated Lap Pool – Verdant Landscaping

BBQ Pavilions and Jogging Path

Children's Pool and Splash Fountain

Picturesque Gardens

**Functional Layout** 

Unit Plan

3 Bedroom Type B1

Unit Plan

3 Bedroom Type B2

Unit Plan 2 Bedroom Type A1

Unit Plan 2 Bedroom Type A2

Unit Plan

2 Bedroom Type A3

Unit Plan

2 Bedroom Type A4