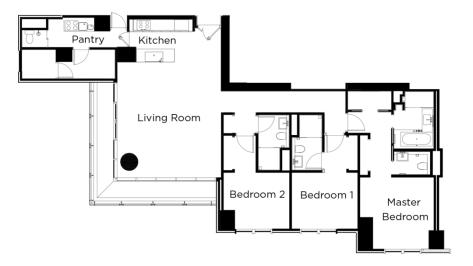

Elevated Lap Pool – Verdant Landscaping

BBQ Pavilions and Jogging Path

Children's Pool and Splash Fountain

Picturesque Gardens

**Functional Layout** 

Unit Plan

3 Bedroom Type B1

Unit Plan

3 Bedroom Type B2

Unit Plan 2 Bedroom Type A1

Unit Plan 2 Bedroom Type A2

Unit Plan

2 Bedroom Type A3

Unit Plan

2 Bedroom Type A4