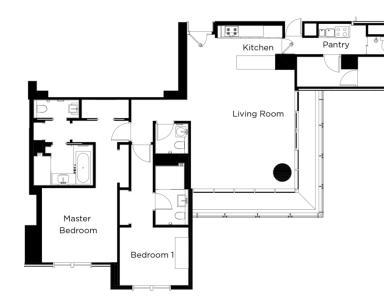

Elevated Lap Pool – Verdant Landscaping

BBQ Pavilions and Jogging Path

Children's Pool and Splash Fountain

Picturesque Gardens

**Functional Layout** 

Unit Plan

3 Bedroom Type B1

Unit Plan

3 Bedroom Type B2

Unit Plan 2 Bedroom Type A1

Unit Plan 2 Bedroom Type A2

Unit Plan

2 Bedroom Type A3

Unit Plan

2 Bedroom Type A4