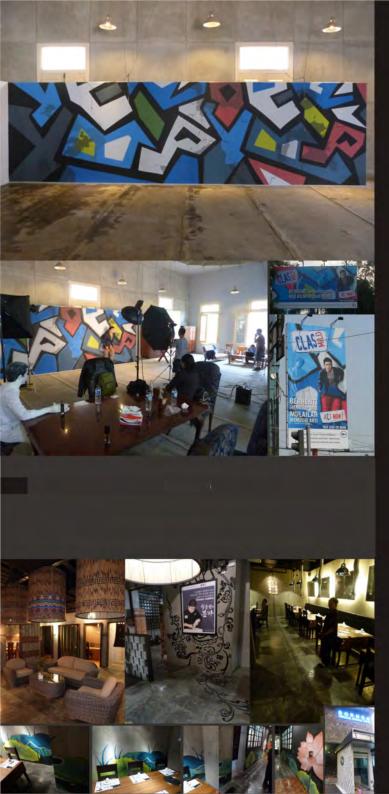

Some of our Clients:

**Private Residential House, Apartment, and Villa all around Jakarta** Aisyah 62 Kindergarten Bank ANZ Bank Sahabat Sampoerna Bornga Korean Authentic Restaurant ClasMild Cor Jesu Kindergarten EvioPro PTI Architects Qatar Airways Robby Agus Photography Sahabat Financial Institute SpaceToon Tv Seruput Betawi Restaurant Summarecon Bekasi Mall Takigawa Japanese Restaurant Utkast Interior Design and many more...

INDONESIA MURAL

f Indonesia Mural-art

aiMuralArt

Lokasi : Exit Pintu Tol Karawang Barat 2 KM. 46 Jl. Trans Heksa Raya, Teluk Jambe, Desa Wanajaya Kecamatan Teluk Jambe, Kabupaten Karawang

AKSES JALAN BARU