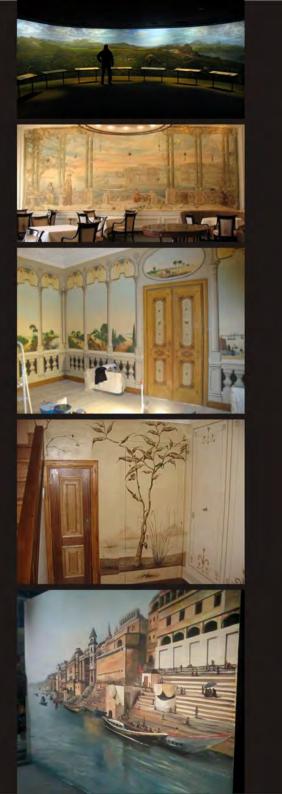

## Q. What is Mural?

A: Mural is an art that visually created on a wall, ceiling or other large permanent surface.

## Q: Is wall the only media that can be used?

A: Nope, it can be made in wall, ceiling, canvas, sticker, vynil, wood, steel, glass, or even furniture as long as the media itself can be painted

## Q: What is the benefit of using mural?

A: It makes your places to be unique since the design will be really customized to your taste and needs. Second, it last longer, for interior place it could last normally at least for 7-8 years