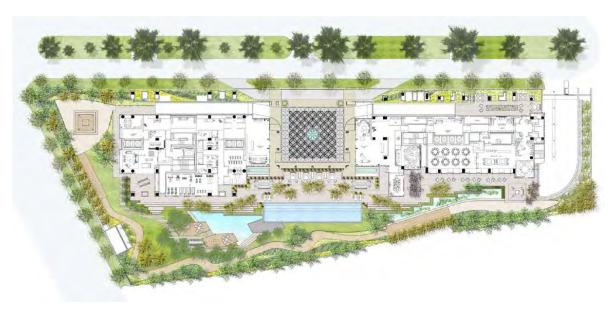

Driving thru' a shady, tree-lined boulevard and greeted by an exquisitely designed porte cochere with a tranquil reflective pool in the forecourt, this sets the mood of your home apart from the rest in the city. With elegantly crafted lobbies that take you through experiential galleries to the lift lobbies.

An array of amenities (Lap Pool, Children's Pool, Health Spa, Gentlemen's Parlour, Bibliotheque, Private Dining Room, Function Room, Lounge, Theater Room, Sky Lounge, and Jogging Path) designed by the international hospitality consultants

Elevated Lap Pool – Verdant Landscaping

BBQ Pavilions and Jogging Path

Children's Pool and Splash Fountain

Picturesque Gardens

**Functional Layout** 

Unit Plan

3 Bedroom Type B1

Unit Plan