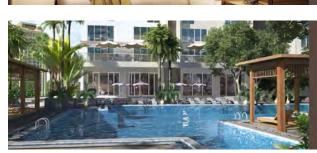

An array of amenities (Lap Pool, Children's Pool, Health Spa, Gentlemen's Parlour, Bibliotheque, Private Dining Room, Function Room, Lounge, Theater Room, Sky Lounge, and Jogging Path) designed by the international hospitality consultants

Elevated Lap Pool – Verdant Landscaping

BBQ Pavilions and Jogging Path

Children's Pool and Splash Fountain

Picturesque Gardens

**Functional Layout** 

Unit Plan

3 Bedroom Type B1

Unit Plan