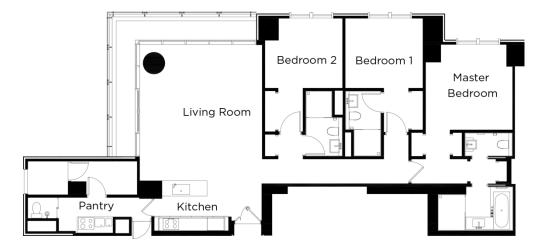

pe. Verde Two redefines the experience of a home in the city.





Driving thru' a shady, tree-lined boulevard and greeted by an exquisitely designed porte cochere with a tranquil reflective pool in the forecourt, this sets the mood of your home apart from the rest in the city. With elegantly crafted lobbies that take you through experiential galleries to the lift lobbies.









An array of amenities (Lap Pool, Children's Pool, Health Spa, Gentlemen's Parlour, Bibliotheque, Private Dining Room, Function Room, Lounge, Theater Room, Sky Lounge, and Jogging Path) designed by the international hospitality consultants





Elevated Lap Pool – Verdant Landscaping





BBQ Pavilions and Jogging Path





Children's Pool and Splash Fountain





Picturesque Gardens





**Functional Layout** 







Unit Plan

3 Bedroom Type B1







Unit Plan

3 Bedroom Type B2







Unit Plan 2 Bedroom Type A1







Unit Plan 2 Bedroom Type A2







Unit Plan

2 Bedroom Type A3







Unit Plan

2 Bedroom Type A4

## SPECIFICATIONS

| Location              |  |
|-----------------------|--|
| Developer             |  |
| Commence Construction |  |
| Legal Status          |  |
| Certificate Condition |  |
| Number of Floors      |  |

: Kuningan, Jakarta : FARPOINT : Q3 2014 : Strata Title : HGB : 32 floors

#### Parking Space

2 rooms 3 rooms Penthouse : 1 parking lot : 2 parking lots : 3 parking lots

## **Residential Unit**

Living & dining room :

floor : marble

ceiling : gypsum board with emulsion paint finish wall : lightweight concrete blocks with emulsion paint finish

## Master bed