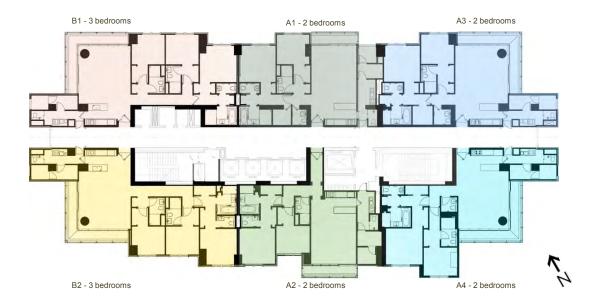

Elevated Lap Pool – Verdant Landscaping

BBQ Pavilions and Jogging Path

Children's Pool and Splash Fountain

Picturesque Gardens

**Functional Layout** 

Unit Plan

3 Bedroom Type B1

Unit Plan

3 Bedroom Type B2

Unit Plan 2 Bedroom Type A1

Unit Plan 2 Bedroom Type A2

Unit Plan

2 Bedroom Type A3

Unit Plan

2 Bedroom Type A4