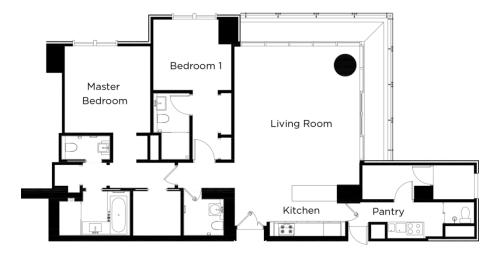

Elevated Lap Pool – Verdant Landscaping

BBQ Pavilions and Jogging Path

Children's Pool and Splash Fountain

Picturesque Gardens

**Functional Layout** 

Unit Plan

3 Bedroom Type B1

Unit Plan

3 Bedroom Type B2

Unit Plan 2 Bedroom Type A1

Unit Plan 2 Bedroom Type A2

Unit Plan

2 Bedroom Type A3

Unit Plan

2 Bedroom Type A4